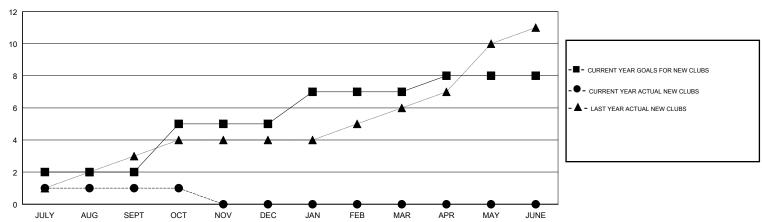

# LOCATION MALAYSIA

**GMT CA** 

| Clubs                 |               |           |               | Members               |                           |                         |                                              |
|-----------------------|---------------|-----------|---------------|-----------------------|---------------------------|-------------------------|----------------------------------------------|
| RESULTS FOR 2018-2019 |               |           |               | RESULTS FOR 2018-2019 |                           |                         |                                              |
| QUARTER               | NEW CLUB GOAL | NEW CLUBS | DROPPED CLUBS | QUARTER               | MEMBER GROWTH NET<br>GOAL | MEMBER GROWTH<br>ACTUAL | DROPPED MEMBERS ACTUAL (including transfers) |
| JULY/AUG/SEPT         | 2             | 1         | 1             | JULY/AUG/SEPT         | 215                       | 253                     | 72                                           |
| OCT/NOV/DEC           | 3             | 0         | 0             | OCT/NOV/DEC           | 260                       | 46                      | 18                                           |
| JAN/FEB/MAR           | 2             | 0         | 0             | JAN/FEB/MAR           | 150                       | 0                       | 0                                            |
| APR/MAY/JUNE          | 1             | 0         | 0             | APR/MAY/JUNE          | -25                       | 0                       | 0                                            |

#### GOALS AND ACTUAL NEW CLUBS CUMULATIVE