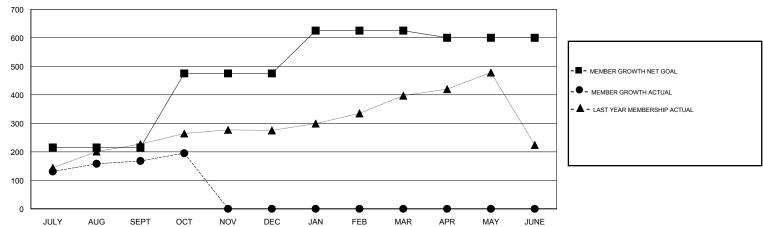

# LOCATION MALAYSIA

**GMT CA** 

| Clubs                 |               |           |               | Members               |                           |                         |                                              |
|-----------------------|---------------|-----------|---------------|-----------------------|---------------------------|-------------------------|----------------------------------------------|
| RESULTS FOR 2018-2019 |               |           |               | RESULTS FOR 2018-2019 |                           |                         |                                              |
| QUARTER               | NEW CLUB GOAL | NEW CLUBS | DROPPED CLUBS | QUARTER               | MEMBER GROWTH NET<br>GOAL | MEMBER GROWTH<br>ACTUAL | DROPPED MEMBERS ACTUAL (including transfers) |
| JULY/AUG/SEPT         | 2             | 1         | 1             | JULY/AUG/SEPT         | 215                       | 253                     | 72                                           |
| OCT/NOV/DEC           | 3             | 0         | 0             | OCT/NOV/DEC           | 260                       | 46                      | 18                                           |
| JAN/FEB/MAR           | 2             | 0         | 0             | JAN/FEB/MAR           | 150                       | 0                       | 0                                            |
| APR/MAY/JUNE          | 1             | 0         | 0             | APR/MAY/JUNE          | -25                       | 0                       | 0                                            |

### GOALS AND ACTUAL MEMBERS CUMULATIVE

| DROPPED CLUBS: 1  DROPPED MEMBERS |    | 71 CLUBS OF 125 ADDED 1 OR MORE<br>NEW MEMBERS | GENDER DISTRIBUTION           MALE         2,765 (71.04%)           FEMALE         1,127 (28.96%)           Women Percentage Fiscal Year Goal: 15% |     |
|-----------------------------------|----|------------------------------------------------|----------------------------------------------------------------------------------------------------------------------------------------------------|-----|
| DECEASED                          | 3  | CLICK HERE FOR CUMULATIVE                      | TOTAL FAMILY UNIT MEMBERS                                                                                                                          |     |
| CLUB CANCELLED                    | 0  | MEMBERSHIP DATA                                |                                                                                                                                                    | 200 |
| OTHER                             | 87 |                                                | FAMILY MEMBERS PAYING HALF 20 DUES                                                                                                                 |     |
| TOTAL                             | 90 |                                                |                                                                                                                                                    |     |